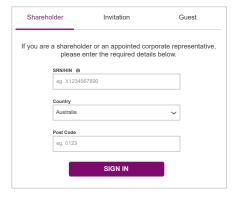

### To register as a shareholder

Select 'Shareholder', enter your SRN or HIN and select your country. If Australia, also enter your postcode.