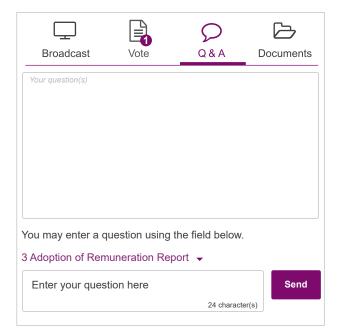

To view meeting documents select the 'Documents' icon and choose the document you wish to view.

To ask a question select the 'Q & A' icon, select the topic your question relates to. Type your question into the chat box at the bottom of the screen and press 'Send'.