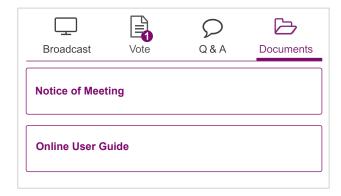

To view meeting documents select the 'Documents' icon and choose the document you wish to view.

To ask a question select the 'Q & A' icon, select the topic your question relates to. Type your question into the chat box at the bottom of the screen and press 'Send'.