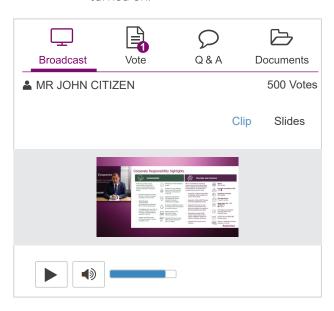

Broadcast

The webcast will appear automatically once the meeting has started. If the webcast does not start automatically press the play button and ensure the audio on your computer or device is turned on.